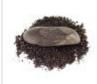

## **Description**

Volcanic sand from Mt Fuji, Japan, is incredibly effective for improving drainage in mini bonsai pots and can also be mixed into the soil for deciduous trees. As shown in the pictures, you can also use it to create a stone arrangement or suiseki in a shallow dish or suiban. The stone in the shape of a mountain dramatically contrasts with the blue pot and black sand.