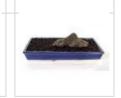

## **Description**

Volcanic sand from Mt Fuji, Japan, is incredibly effective for improving drainage in mini bonsai pots and can also be mixed into the soil for deciduous trees. As shown in the pictures, you can also use it to create a stone arrangement or suiseki in a shallow dish or suiban. The stone in the shape of a mountain dramatically contrasts with the blue pot and black sand.