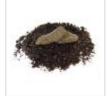

## **Description**

Volcanic sand from Mt Fuji, Japan, is incredibly effective for improving drainage in mini bonsai pots and can also be mixed into the soil for deciduous trees. As shown in the pictures, you can also use it to create a stone arrangement or suiseki in a shallow dish or suiban. The stone in the shape of a mountain dramatically contrasts with the blue pot and black sand.