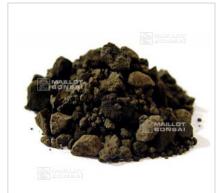

## **Description**

Volcanic sand from Mt Fuji, Japan, is incredibly effective for improving drainage in mini bonsai pots and can also be mixed into the soil for deciduous trees. As shown in the pictures, you can also use it to create a stone arrangement or suiseki in a shallow dish or suiban. The stone in the shape of a mountain dramatically contrasts with the blue pot and black sand.